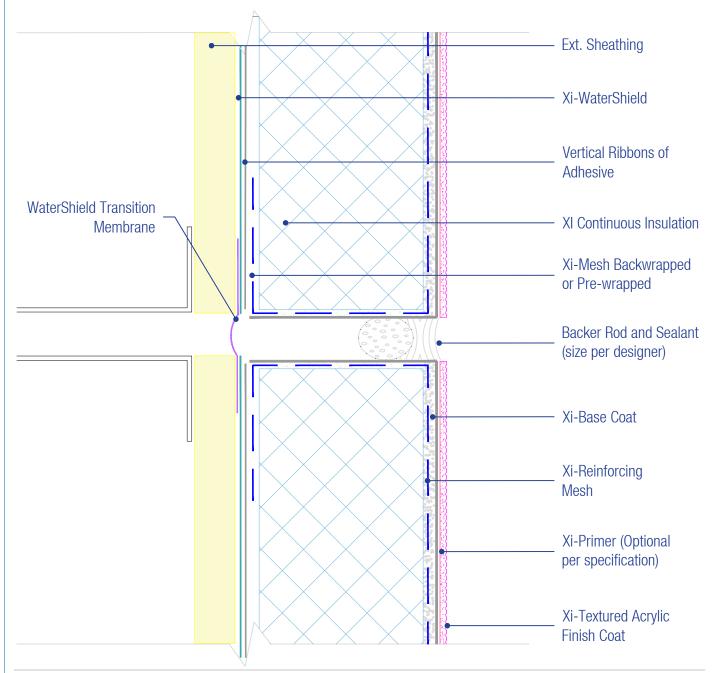

## WaterShield Xterior Insulation Series Vertical Expansion Joint

Date: 06-15-2021 Detail. WSXI.III.2 v1

## NOTES:

- 1. For full assembly options, materials and placement of materials refer to the specific FacadesXi System specifications.
- 2. Ensure that the backwrap does not embed the drainage of the system.
- 3. Expansion joint placement is the sole responsibility of the design professional and should be installed per the system specifications.